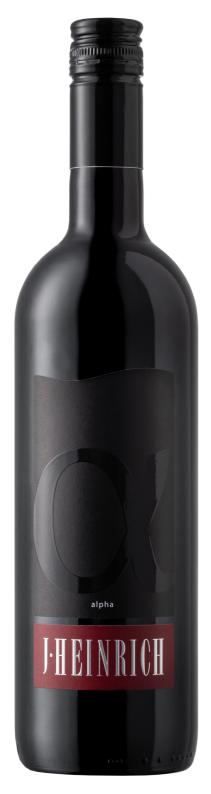

## alpha19

## Description

The ideal party wine: From young vineyards, fruity and animating with a fine flavor. Slightly chilled he is the star of every festival and, as an all-rounder, quickly meets every taste.

Alpha makes sip after sip a desire for more.

Sort: Blaufränkisch Alcohol: 13,0% | Acid: 5,6 g/l | Residual Sugar: 1,2 g/l

Serve chilled for perfect enjoyment as a summer wine

12 - 16 centigrade

perfect with pasta, steak, Game or a snack

3 - 6 years

#weingutsilviaheinrich #blaufränkisch #handmadewines